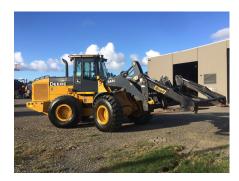

# **Loader Specification Sheet**









## **Engine**

Manufacturer: John Deere

**Type:** PowerTech 6068H - complies with EPA Tier

2 regulations

Cylinders: 6
Valves/Cylinder: 2

 Displacement:
 414 cu. In. (6.8L

 Net Peak Power:
 167hp @ 1900 rpm

 Net Peak Torque:
 496 lb. ft. @ 1600 rpm

**Aspiration:** Turbocharged and charge air cooled

**Air Cleaner:** Dual element dry type

**Fan Drive:** Hydraulically driven, proportionally

controlled, fan aft of coolers

**Electrical System:** 24 volt with 80amp alternator

**Batteries:** 2 x 12 volt batteries

#### **Transmission**

| Travel Speeds: | Forward   | Reverse   |
|----------------|-----------|-----------|
| Gear 1         | 7.2 km/h  | 7.2 km/h  |
| Gear 2         | 11.9 km/h | 12.6 km/h |
| Gear 3         | 22.8 km/h | 24.1 km/h |
| Gear 4         | 35.7 km/h |