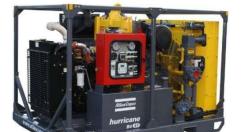

## Booster

Manufacturer: Atlas Copco Model: Hurricane B4-41 Engine: John Deere

Horsepower: 173 HP (129 KWH @ 1800 RPM) **Engine Configuration:** In-line 4 cyl, 4 stroke diesel

**Emergency Shut Off:** Chalwyn Valve **Exhaust:** Fully Lagged

Suction: 350 PSI (24.13 BAR) Discharge: 1000 PSI (68.96 BAR) Capacity: 1400 CFM (881 L/S)

Manufacturer: Transtank Model: T12

Capacity: 12,000 litres

Supplies: Compressor / Booster

Metered Fuel Transfer Pump