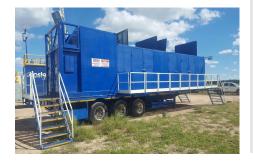

Manufacturer: Peerless Type: Tri-Axle

Fold down walkways with handrails

Sound attenuation enclosure

Bunded engine bays

Manufacturer: Sullair

Model: 1525XHDLOF-CA3 **Engine:** Caterpillar C18 700 HP (522 KWH) Horsepower: