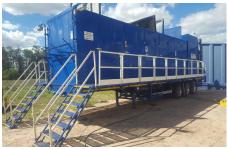

Manufacturer: Peerless Type: Tri-Axle

Fold down walkways with handrails

Sound attenuation enclosure

Bunded engine bays

Manufacturer: Sullair

Model: 1525XHDLOF-CA3 **Engine:** Caterpillar C18 700 HP (522 KWH) Horsepower: