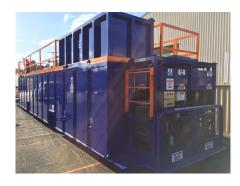

## **Tank Specifications**

**Manufacturer:** Negbar

Type: 380 Barrel Turn Key Shaker Tank
Tanks: 3 (2 x 140BBL & 1 x 100BBL)