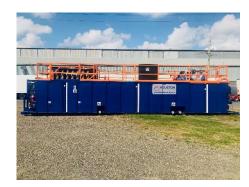

## **Tank Specifications**

**Manufacturer:** Negbar

Type: 380 Barrel Turn Key Shaker Tank
Tanks: 3 (2 x 140BBL & 1 x 100BBL)