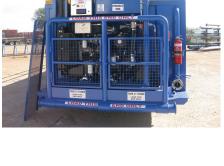

## **Hydraulic Power Unit**

Manufacturer:

**Emergency Shut Off:** Remote Control Chalwyn Valve

**Engine:** Perkins 1104A-44T **Hydraulic Pump:** Sauer Danfoss

**Controls:** 3 Hydraulic Control Levers

Mission Water PumpNOV Mini Cobra Shaker

- Wash Down Hose

Custom Fluid Power 70KW

**Diesel Ignition** Engine RMP with hour meter

Panel: Fuse

Engine Oil Pressure Engine Temperature

Oil Pressure Switch bypass for start

Battery Voltage Gauge

Ignition Switch Alarm Light

**Electrical Control** Oil Level Low Light

Panel: Oil Temperature High Red Light

ESTOP ON Red Light

Oil Filter Clogged Yellow Light Engine Air Shut Yellow Light

Power Off/ On Switch

Stop push Button, Twist to Release Radio Remote OK Green Light