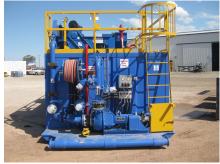

Manufacturer: MCM 1780 Series 6" x 8" @ 1750 RMP

**Type:** Centrifugal

**Power:** Hydraulically Driven

Shaker

**Manufacturer:** NOV Brandt

**Type:** Mini Cobra 2 Panel Shaker

**Power:** Hydraulically Driven

Screening Area: 16.8 ft<sup>2</sup>