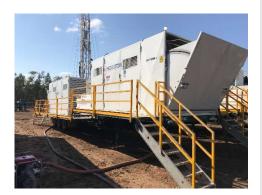

## Air Pack Specification Sheet TORNADO AIRPACK

**Trailer** 

Manufacturer:ObadareType:Tri-Axle

Fold down walkways with handrails

Sound attenuation enclosure

Bunded engine bays

Lighting and electrics as required