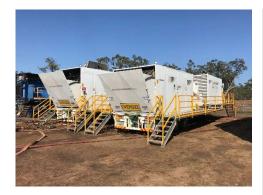

## Air Pack Specification Sheet TORNADO AIRPACK

**Trailer** 

Manufacturer:ObadareType:Tri-Axle

Fold down walkways with handrails

Sound attenuation enclosure

Bunded engine bays

Lighting and electrics as required